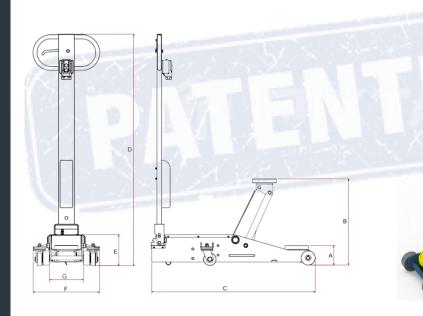

#### MECHANICAL SPECIFICATIONS

| Capacity [TON]             | 5,0    |
|----------------------------|--------|
| Weight [Kg]                | 75,0   |
| Minimum Height: A [mm]     | 120,0  |
| Maximum Height: B [mm]     | 550,0  |
| Width: C [mm]              | 1034,0 |
| Handle Length: D [mm]      | 1460,0 |
| Handle Jack Height: B [mm] |        |
| Internal Depth: G [mm]     | 208,0  |
| External Depth: F [mm]     | 418,5  |
|                            |        |